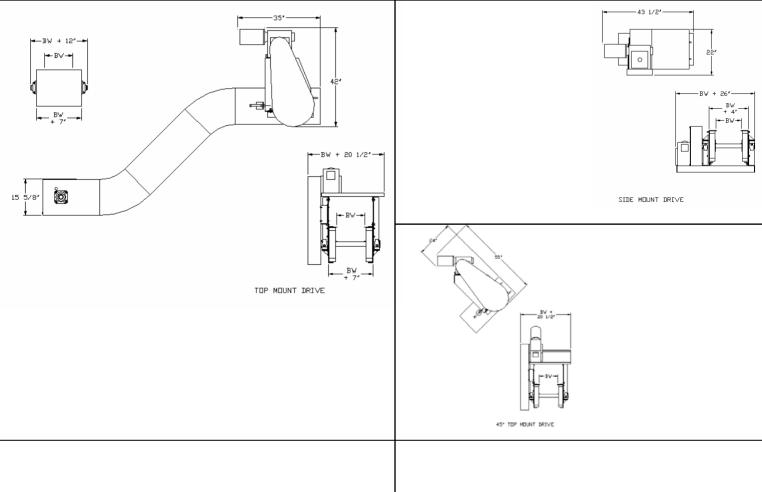

## 4" PITCH HINGED STEEL BELT CONVEYOR (M750 is a heavy drive and infeed shaft M751)

A heavy-duty 4" pitch hinged steel steel belt conveyor. It is designed for heavy duty industrial metal handling applications.

Widths: 12", 18", 24", 30", 36", 48", and 60" (Custom Widths Available)

Lengths: Per Application

Standard Speed: 30 FPM

**Standard Motor**: <sup>1</sup>/<sub>2</sub> HP 230/460/3/60 TEFC

Standard Drive: Top Mount, Right Side

**Frame:** 15 5/8" Deep x Formed 10 Gauge

**Drive Shaft Dia.:** (M751= 1 15/16") (M750= 2 15/16")

Infeed Shaft Dia.: (M751= 1 11/16") (M750=1 15/16")

Bearings: Grease Sealed

Sprockets: 6 Tooth x 8" Pitch Diameter

**Belt:** 4" Pitch Hinged Steel Belt, One Piece Apron, with cleats on 24" Centers, 3" high side wings, 1-3/4" diameter hardened flanged rollers, Outside Sidebars, ½" Diameter Axle with Impact Tubes.

| BELT WIDTH:  | 12" | 18" | 24" | 30" | 36" | 48" | 60" |
|--------------|-----|-----|-----|-----|-----|-----|-----|
| FRAME WIDTH: | 19" | 25" | 31" | 37" | 42" | 55" | 67" |